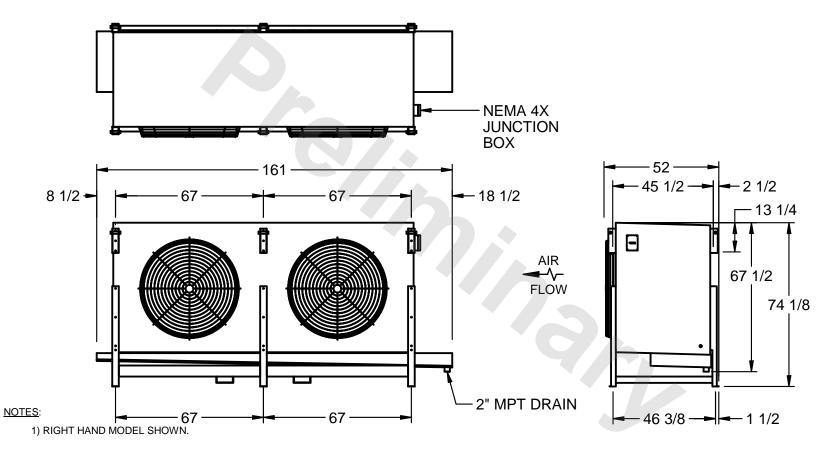

## EVAPCO, INC.

MODEL # SSTHB2-50124E0300K3LA CUSTOMER DWG. #STL2-SE-18-10R-FL N.T.S. 8/29/2025

- 2) ALL DIMENSIONS ARE FOR REFERENCE AND SHOULD NOT BE USED FOR PREFABRICATION OF PIPING OR SUPPORTS.
- 3) WATER DEFROST ADDS 6 INCHES TO HEIGHT OF STANDARD UNIT AND CHANGES DRAIN SIZE.
- 4) HANGER HOLES ARE FOR 3/4 INCH THREADED ROD.

|  | PROJECT | ROOM | SHIPPING<br>WEIGHT 3370 lbs | OPERATING WEIGHT 4250 lbs |  |
|--|---------|------|-----------------------------|---------------------------|--|