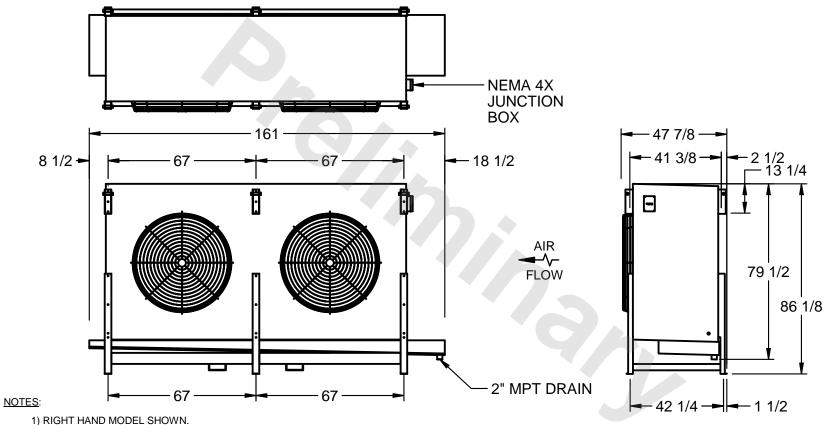

## EVAPCO, INC.

MODEL # SSTHB2-6063E0750K1MA CUSTOMER STL2-SE-22-FL N.T.S. 9/12/2025

- 2) ALL DIMENSIONS ARE FOR REFERENCE AND SHOULD NOT BE USED FOR PREFABRICATION OF PIPING OR SUPPORTS.
- 3) WATER DEFROST ADDS 6 INCHES TO HEIGHT OF STANDARD UNIT AND CHANGES DRAIN SIZE.
- 4) HANGER HOLES ARE FOR 3/4 INCH THREADED ROD.

| PROJECT SHIPPING WEIGHT 2630 lbs OPERATING WEIGHT 3060 lbs |
|------------------------------------------------------------|
|------------------------------------------------------------|