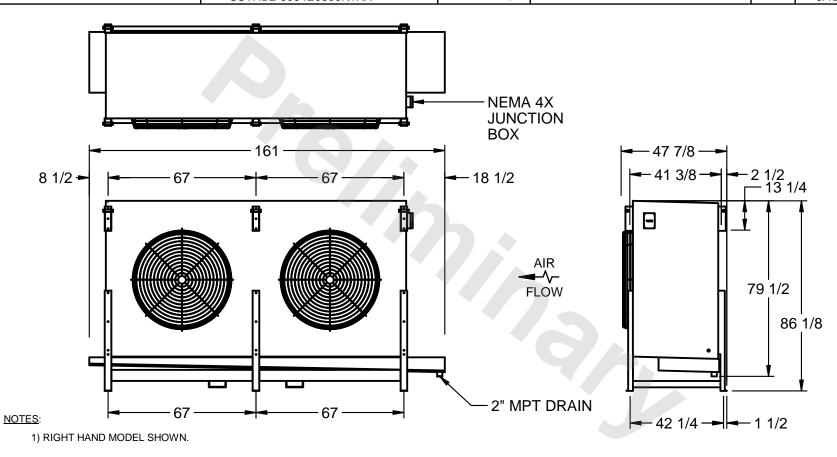

## EVAPCO, INC.

MODEL # SSTHB2-6064E0300K1KA CUSTOMER STL2-SE-22-FL N.T.S. 9/12/2025

- 2) ALL DIMENSIONS ARE FOR REFERENCE AND SHOULD NOT BE USED FOR PREFABRICATION OF PIPING OR SUPPORTS.
- 3) WATER DEFROST ADDS 6 INCHES TO HEIGHT OF STANDARD UNIT AND CHANGES DRAIN SIZE.
- 4) HANGER HOLES ARE FOR 3/4 INCH THREADED ROD.

| PROJECT SHIPPING WEIGHT 2800 lbs OPERATING WEIGHT 3320 lbs |
|------------------------------------------------------------|
|------------------------------------------------------------|