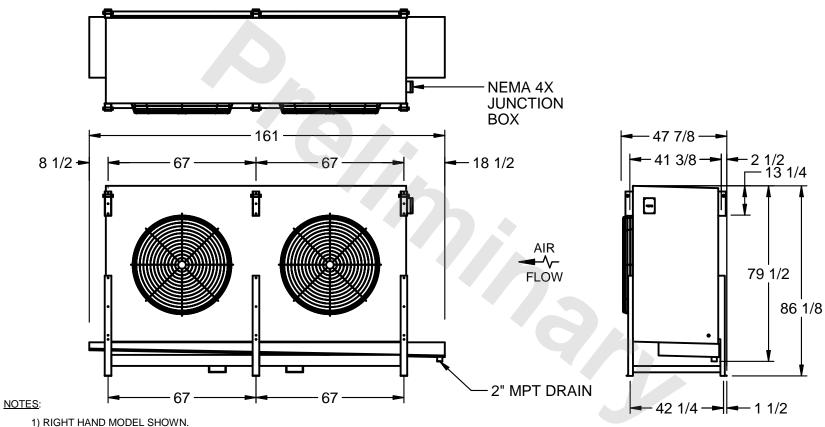

## EVAPCO, INC.

MODEL # SSTHB2-6083E0150K1KA CUSTOMER STL2-SE-22-FL N.T.S. 9/12/2025

- 2) ALL DIMENSIONS ARE FOR REFERENCE AND SHOULD NOT BE USED FOR PREFABRICATION OF PIPING OR SUPPORTS.
- 3) WATER DEFROST ADDS 6 INCHES TO HEIGHT OF STANDARD UNIT AND CHANGES DRAIN SIZE.
- 4) HANGER HOLES ARE FOR 3/4 INCH THREADED ROD.

| PROJECT SHIPPING WEIGHT 3000 lbs OPERATING WEIGHT 3570 lbs |
|------------------------------------------------------------|
|------------------------------------------------------------|