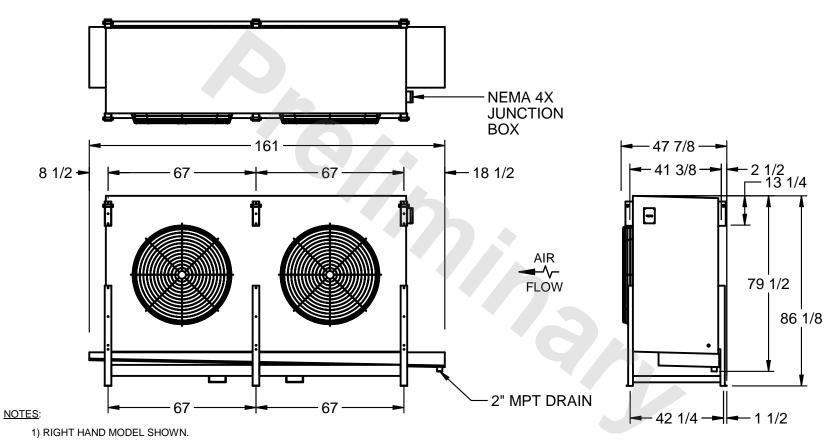

## EVAPCO, INC.

MODEL # SSTHB2-6083E0200K2KA CUSTOMER STL2-SE-22-FL N.T.S. 9/12/2025

- 2) ALL DIMENSIONS ARE FOR REFERENCE AND SHOULD NOT BE USED FOR PREFABRICATION OF PIPING OR SUPPORTS.
- 3) WATER DEFROST ADDS 6 INCHES TO HEIGHT OF STANDARD UNIT AND CHANGES DRAIN SIZE.
- 4) HANGER HOLES ARE FOR 3/4 INCH THREADED ROD.