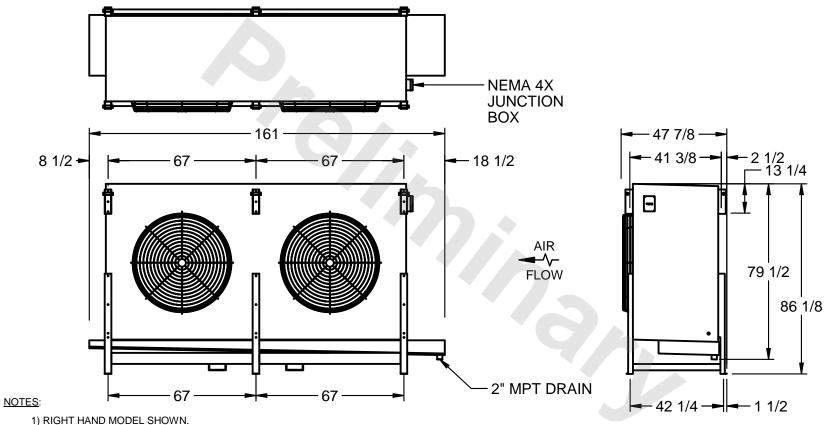

## EVAPCO, INC.

MODEL # SSTHB2-6083E0300K1KA CUSTOMER STL2-SE-22-FL N.T.S. 9/12/2025

- 2) ALL DIMENSIONS ARE FOR REFERENCE AND SHOULD NOT BE USED FOR PREFABRICATION OF PIPING OR SUPPORTS.
- 3) WATER DEFROST ADDS 6 INCHES TO HEIGHT OF STANDARD UNIT AND CHANGES DRAIN SIZE.
- 4) HANGER HOLES ARE FOR 3/4 INCH THREADED ROD.