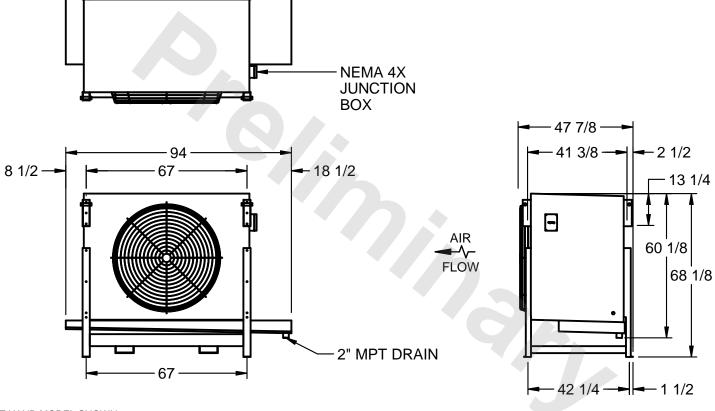

## EVAPCO, INC.

MODEL # SSTHB1-2263E0150K1KA CUSTOMER SCALE N.T.S. STL1-SE-16-FL 8/3/2025

## NOTES:

- 1) RIGHT HAND MODEL SHOWN.
- 2) ALL DIMENSIONS ARE FOR REFERENCE AND SHOULD NOT BE USED FOR PREFABRICATION OF PIPING OR SUPPORTS.
- 3) WATER DEFROST ADDS 6 INCHES TO HEIGHT OF STANDARD UNIT AND CHANGES DRAIN SIZE.
- 4) HANGER HOLES ARE FOR 3/4 INCH THREADED ROD.

| PROJECT | ROOM | SHIPPING<br>WEIGHT 1270 lbs | OPERATING WEIGHT 1430 lbs |
|---------|------|-----------------------------|---------------------------|
|         | l    | WEIGHT                      | WEIGHT                    |