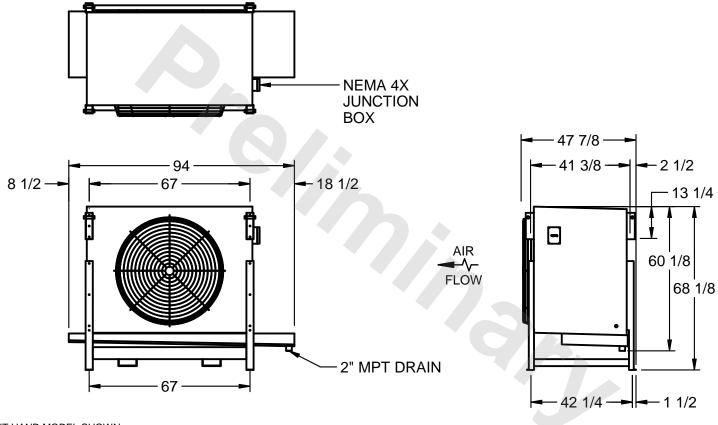

## EVAPCO, INC.

MODEL# SSTHB1-2263E0750K1LA CUSTOMER SCALE N.T.S. STL1-SE-16-FL 8/3/2025

- NOTES:
  - 1) RIGHT HAND MODEL SHOWN.
  - 2) ALL DIMENSIONS ARE FOR REFERENCE AND SHOULD NOT BE USED FOR PREFABRICATION OF PIPING OR SUPPORTS.
  - 3) WATER DEFROST ADDS 6 INCHES TO HEIGHT OF STANDARD UNIT AND CHANGES DRAIN SIZE.
  - 4) HANGER HOLES ARE FOR 3/4 INCH THREADED ROD.