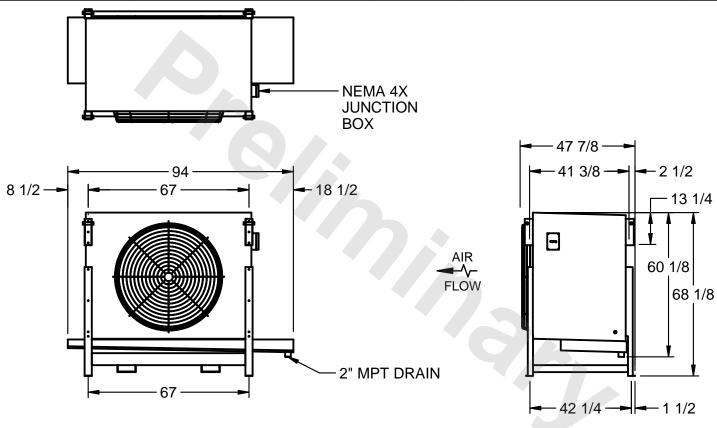

## EVAPCO, INC.

MODEL # SSTHB1-2263E0750K1MA CUSTOMER SCALE N.T.S. STL1-SE-16-FL 8/3/2025

## NOTES:

- 1) RIGHT HAND MODEL SHOWN.
- 2) ALL DIMENSIONS ARE FOR REFERENCE AND SHOULD NOT BE USED FOR PREFABRICATION OF PIPING OR SUPPORTS.
- 3) WATER DEFROST ADDS 6 INCHES TO HEIGHT OF STANDARD UNIT AND CHANGES DRAIN SIZE.
- 4) HANGER HOLES ARE FOR 3/4 INCH THREADED ROD.