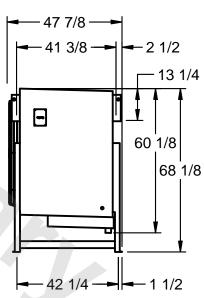

## NOTES:

- 1) RIGHT HAND MODEL SHOWN.
- 2) ALL DIMENSIONS ARE FOR REFERENCE AND SHOULD NOT BE USED FOR PREFABRICATION OF PIPING OR SUPPORTS.
- 3) WATER DEFROST ADDS 6 INCHES TO HEIGHT OF STANDARD UNIT AND CHANGES DRAIN SIZE.
- 4) HANGER HOLES ARE FOR 3/4 INCH THREADED ROD.

| PROJECT | ROOM | SHIPPING<br>WEIGHT 1320 lbs | OPERATING WEIGHT 1520 lbs |
|---------|------|-----------------------------|---------------------------|
|         |      | WEIGHT 1929 189             | WEIGHT                    |