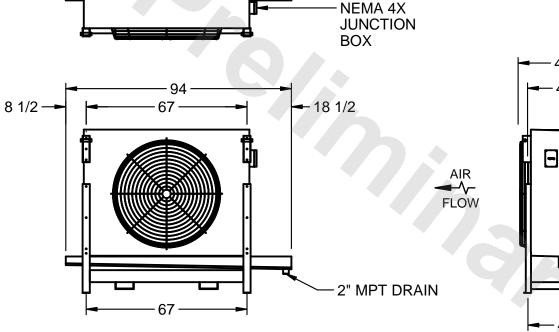

## NOTES:

- 1) RIGHT HAND MODEL SHOWN.
- 2) ALL DIMENSIONS ARE FOR REFERENCE AND SHOULD NOT BE USED FOR PREFABRICATION OF PIPING OR SUPPORTS.
- 3) WATER DEFROST ADDS 6 INCHES TO HEIGHT OF STANDARD UNIT AND CHANGES DRAIN SIZE.
- 4) HANGER HOLES ARE FOR 3/4 INCH THREADED ROD.

| PROJECT | ROOM | SHIPPING<br>WEIGHT 1320 lbs | OPERATING WEIGHT 1520 lbs |
|---------|------|-----------------------------|---------------------------|
|         |      | WEIGHT 1929 189             | WEIGHT                    |