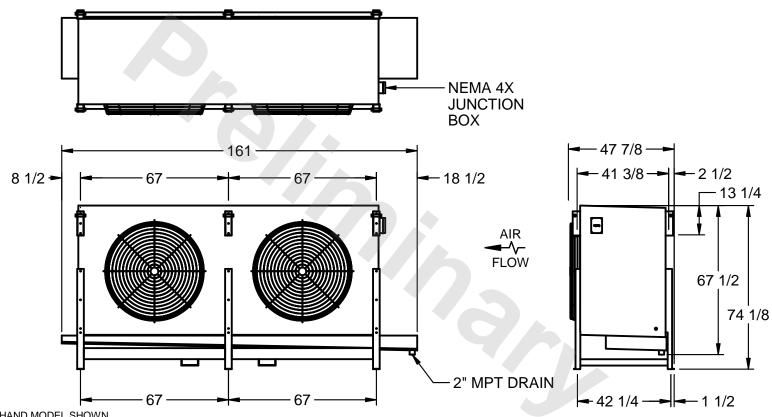

## EVAPCO, INC.

MODEL # SSTHB2-5063E0150K1KA CUSTOMER STL2-SE-18-FL N.T.S. 8/29/2025

1) RIGHT HAND MODEL SHOWN.

NOTES:

- 2) ALL DIMENSIONS ARE FOR REFERENCE AND SHOULD NOT BE USED FOR PREFABRICATION OF PIPING OR SUPPORTS.
- 3) WATER DEFROST ADDS 6 INCHES TO HEIGHT OF STANDARD UNIT AND CHANGES DRAIN SIZE.
- 4) HANGER HOLES ARE FOR 3/4 INCH THREADED ROD.

| PROJECT | ROOM | SHIPPING<br>WEIGHT 2340 lbs | OPERATING WEIGHT 2700 lbs |
|---------|------|-----------------------------|---------------------------|
|         | · '  | WEIGHT 2070 IDS             | WEIGHT 2700 IDS           |