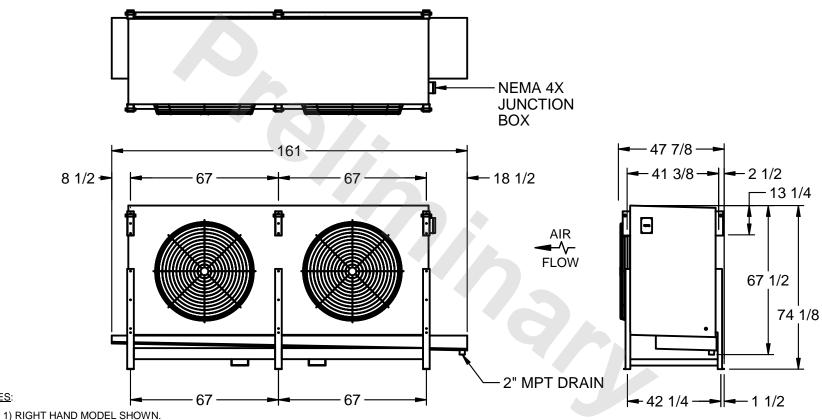

## EVAPCO, INC.

MODEL # SSTHB2-5063E0750L2KA CUSTOMER STL2-SE-18-FL N.T.S. 8/29/2025

NOTES:

- 2) ALL DIMENSIONS ARE FOR REFERENCE AND SHOULD NOT BE USED FOR PREFABRICATION OF PIPING OR SUPPORTS.
- 3) WATER DEFROST ADDS 6 INCHES TO HEIGHT OF STANDARD UNIT AND CHANGES DRAIN SIZE.
- 4) HANGER HOLES ARE FOR 3/4 INCH THREADED ROD.

| PROJECT SHIPPING WEIGHT 2970 lbs OPERATING WEIGHT 3330 lbs |
|------------------------------------------------------------|
|------------------------------------------------------------|