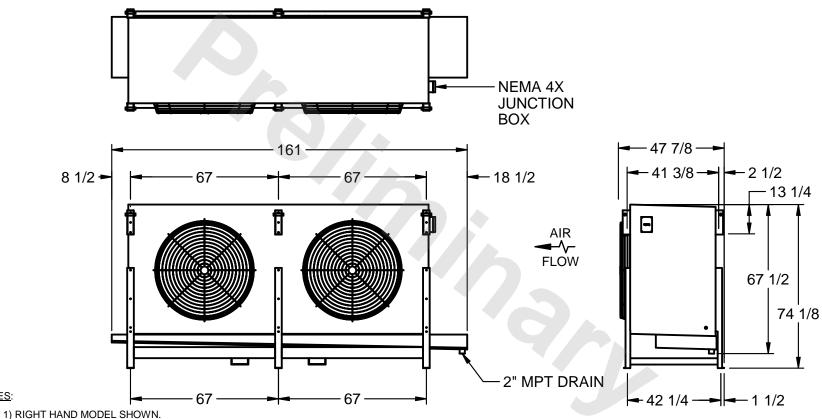

## EVAPCO, INC.

MODEL # SSTHB2-5064E0500K1LA CUSTOMER STL2-SE-18-FL N.T.S. 8/30/2025

NOTES:

- 2) ALL DIMENSIONS ARE FOR REFERENCE AND SHOULD NOT BE USED FOR PREFABRICATION OF PIPING OR SUPPORTS.
- 3) WATER DEFROST ADDS 6 INCHES TO HEIGHT OF STANDARD UNIT AND CHANGES DRAIN SIZE.
- 4) HANGER HOLES ARE FOR 3/4 INCH THREADED ROD.