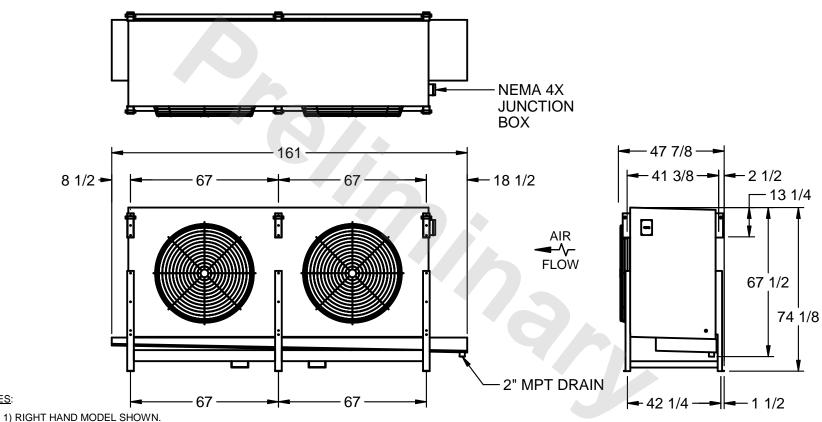

## EVAPCO, INC.

MODEL # SSTHB2-5064E0750K1LA CUSTOMER STL2-SE-18-FL N.T.S. 8/30/2025

NOTES:

- 2) ALL DIMENSIONS ARE FOR REFERENCE AND SHOULD NOT BE USED FOR PREFABRICATION OF PIPING OR SUPPORTS.
- 3) WATER DEFROST ADDS 6 INCHES TO HEIGHT OF STANDARD UNIT AND CHANGES DRAIN SIZE.
- 4) HANGER HOLES ARE FOR 3/4 INCH THREADED ROD.

|  | PROJECT | ROOM | SHIPPING<br>WEIGHT 2950 lbs | OPERATING WEIGHT 3380 lbs |
|--|---------|------|-----------------------------|---------------------------|