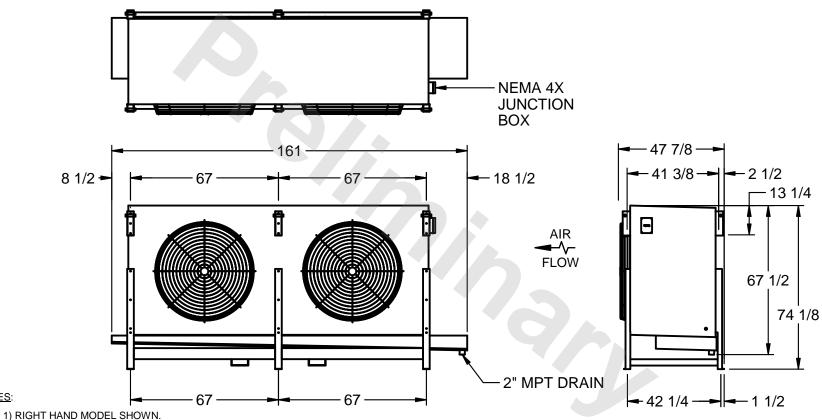

## EVAPCO, INC.

MODEL # SSTHB2-5064E0750L2KA CUSTOMER STL2-SE-18-FL N.T.S. 8/30/2025

NOTES:

- 2) ALL DIMENSIONS ARE FOR REFERENCE AND SHOULD NOT BE USED FOR PREFABRICATION OF PIPING OR SUPPORTS.
- 3) WATER DEFROST ADDS 6 INCHES TO HEIGHT OF STANDARD UNIT AND CHANGES DRAIN SIZE.
- 4) HANGER HOLES ARE FOR 3/4 INCH THREADED ROD.

| PROJECT SHIPPING WEIGHT 3090 lbs OPERATING WEIGHT 3530 lbs |
|------------------------------------------------------------|
|------------------------------------------------------------|