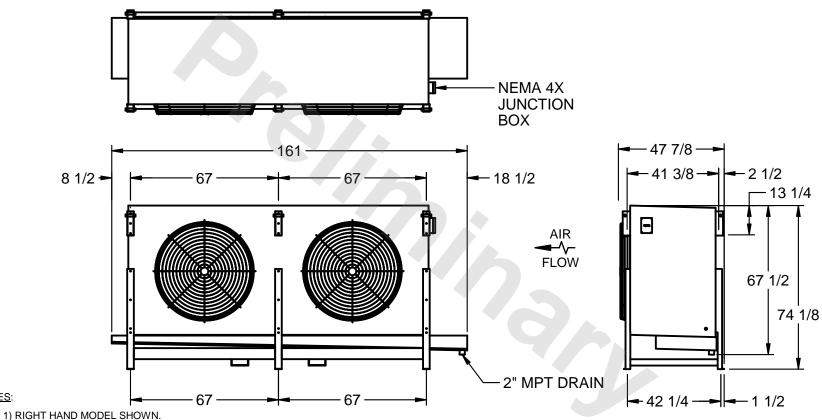

## EVAPCO, INC.

MODEL # SSTHB2-5084E0200K2KA CUSTOMER STL2-SE-18-FL N.T.S. 9/4/2025

NOTES:

- 2) ALL DIMENSIONS ARE FOR REFERENCE AND SHOULD NOT BE USED FOR PREFABRICATION OF PIPING OR SUPPORTS.
- 3) WATER DEFROST ADDS 6 INCHES TO HEIGHT OF STANDARD UNIT AND CHANGES DRAIN SIZE.
- 4) HANGER HOLES ARE FOR 3/4 INCH THREADED ROD.

| PROJECT | ROOM | SHIPPING<br>WEIGHT 2760 lbs | OPERATING WEIGHT 3350 lbs |
|---------|------|-----------------------------|---------------------------|