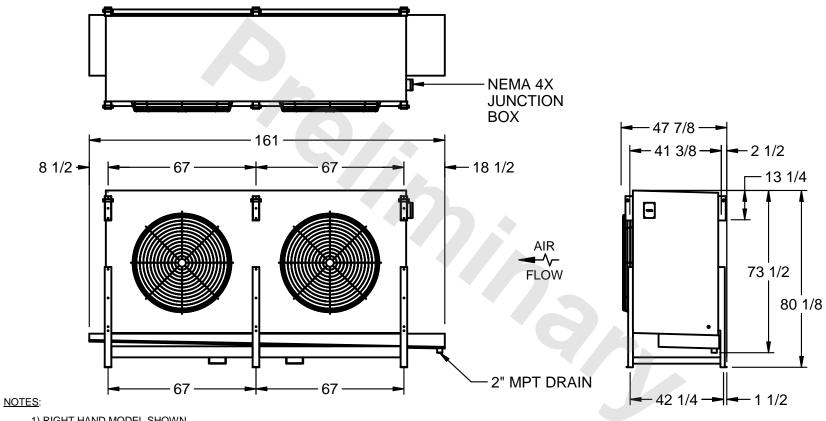

## EVAPCO, INC.

MODEL # SSTHB2-5664E0500K1LA CUSTOMER STL2-SE-20-FL N.T.S. 9/10/2025

- 1) RIGHT HAND MODEL SHOWN.
- 2) ALL DIMENSIONS ARE FOR REFERENCE AND SHOULD NOT BE USED FOR PREFABRICATION OF PIPING OR SUPPORTS.
- 3) WATER DEFROST ADDS 6 INCHES TO HEIGHT OF STANDARD UNIT AND CHANGES DRAIN SIZE.
- 4) HANGER HOLES ARE FOR 3/4 INCH THREADED ROD.