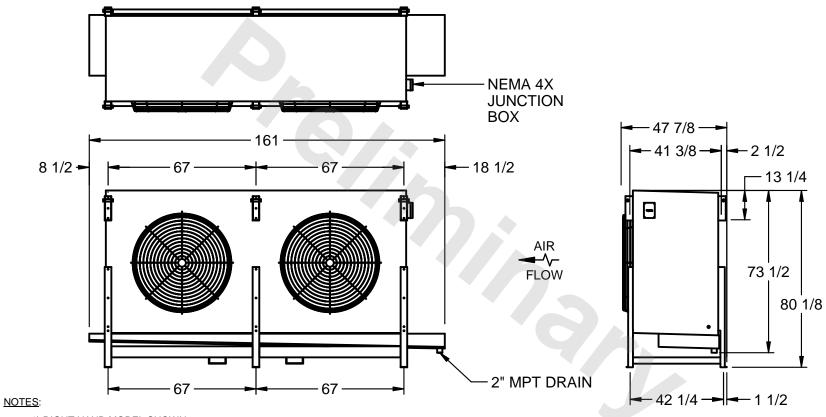

## EVAPCO, INC.

MODEL # SSTHB2-5683E0300K1LA CUSTOMER STL2-SE-20-FL N.T.S. 9/10/2025

- 1) RIGHT HAND MODEL SHOWN.
- 2) ALL DIMENSIONS ARE FOR REFERENCE AND SHOULD NOT BE USED FOR PREFABRICATION OF PIPING OR SUPPORTS.
- 3) WATER DEFROST ADDS 6 INCHES TO HEIGHT OF STANDARD UNIT AND CHANGES DRAIN SIZE.
- 4) HANGER HOLES ARE FOR 3/4 INCH THREADED ROD.