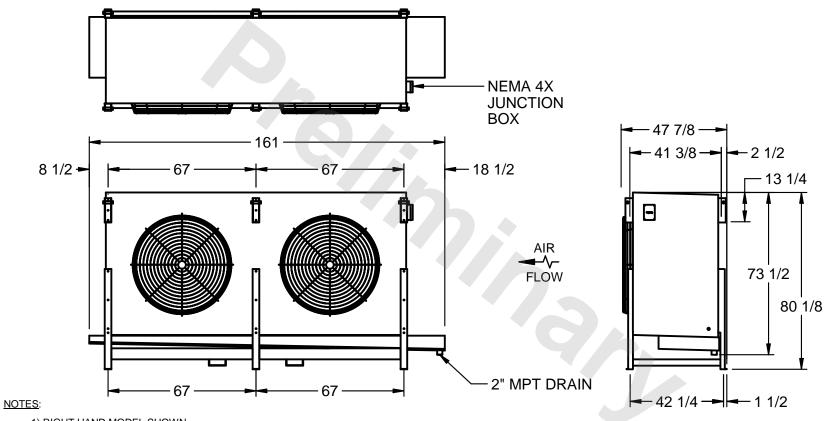

## EVAPCO, INC.

MODEL # SSTHB2-5683E0300L1KA CUSTOMER STL2-SE-20-FL N.T.S. 9/10/2025

- 1) RIGHT HAND MODEL SHOWN.
- 2) ALL DIMENSIONS ARE FOR REFERENCE AND SHOULD NOT BE USED FOR PREFABRICATION OF PIPING OR SUPPORTS.
- 3) WATER DEFROST ADDS 6 INCHES TO HEIGHT OF STANDARD UNIT AND CHANGES DRAIN SIZE.
- 4) HANGER HOLES ARE FOR 3/4 INCH THREADED ROD.

| PROJECT SHIPPING WEIGHT 3020 lbs OPERATING WEIGHT 3550 lbs |
|------------------------------------------------------------|
|------------------------------------------------------------|