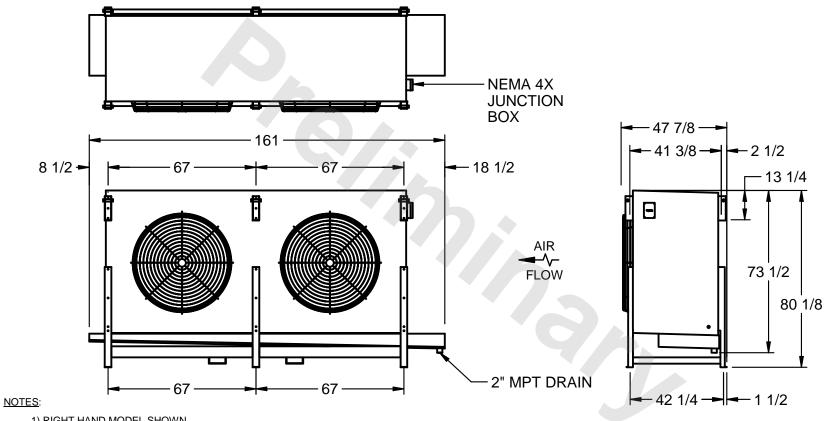

## EVAPCO, INC.

MODEL # SSTHB2-5683E0750K1LA CUSTOMER STL2-SE-20-FL N.T.S. 9/10/2025

- 1) RIGHT HAND MODEL SHOWN.
- 2) ALL DIMENSIONS ARE FOR REFERENCE AND SHOULD NOT BE USED FOR PREFABRICATION OF PIPING OR SUPPORTS.
- 3) WATER DEFROST ADDS 6 INCHES TO HEIGHT OF STANDARD UNIT AND CHANGES DRAIN SIZE.
- 4) HANGER HOLES ARE FOR 3/4 INCH THREADED ROD.