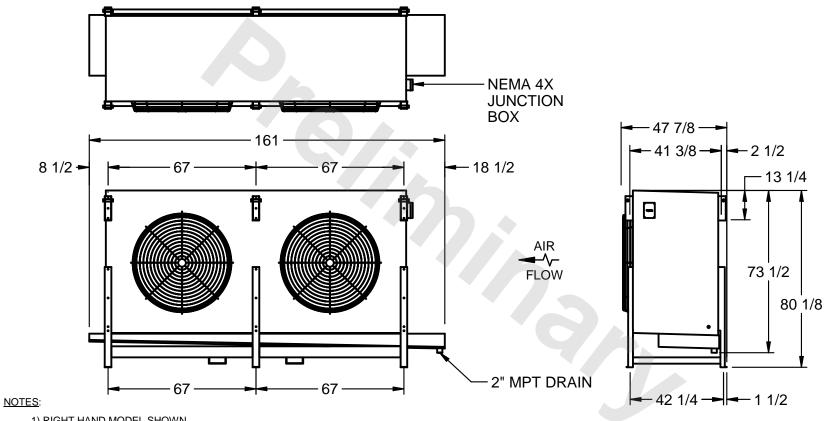

## EVAPCO, INC.

MODEL # SSTHB2-5683E0750L2KA CUSTOMER STL2-SE-20-FL N.T.S. 9/10/2025

- 1) RIGHT HAND MODEL SHOWN.
- 2) ALL DIMENSIONS ARE FOR REFERENCE AND SHOULD NOT BE USED FOR PREFABRICATION OF PIPING OR SUPPORTS.
- 3) WATER DEFROST ADDS 6 INCHES TO HEIGHT OF STANDARD UNIT AND CHANGES DRAIN SIZE.
- 4) HANGER HOLES ARE FOR 3/4 INCH THREADED ROD.

| PROJECT SHIPPING WEIGHT 3380 lbs OPERATING WEIGHT 3910 lbs |
|------------------------------------------------------------|
|------------------------------------------------------------|