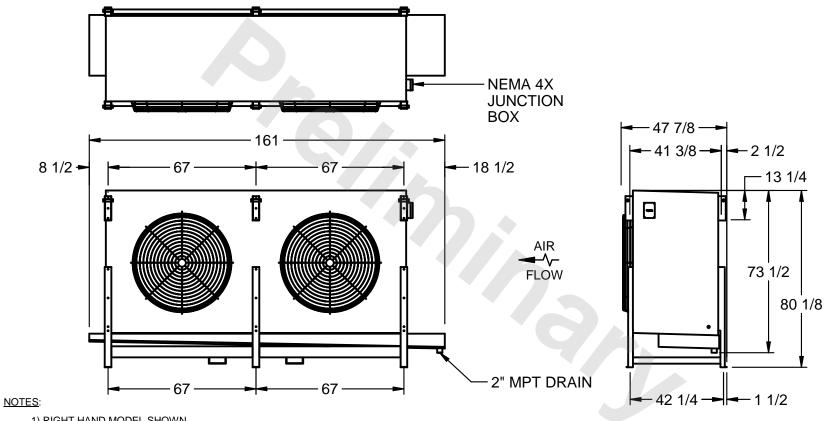

## EVAPCO, INC.

MODEL # SSTHB2-5684E0200K2KA CUSTOMER STL2-SE-20-FL N.T.S. 9/10/2025

- 1) RIGHT HAND MODEL SHOWN.
- 2) ALL DIMENSIONS ARE FOR REFERENCE AND SHOULD NOT BE USED FOR PREFABRICATION OF PIPING OR SUPPORTS.
- 3) WATER DEFROST ADDS 6 INCHES TO HEIGHT OF STANDARD UNIT AND CHANGES DRAIN SIZE.
- 4) HANGER HOLES ARE FOR 3/4 INCH THREADED ROD.