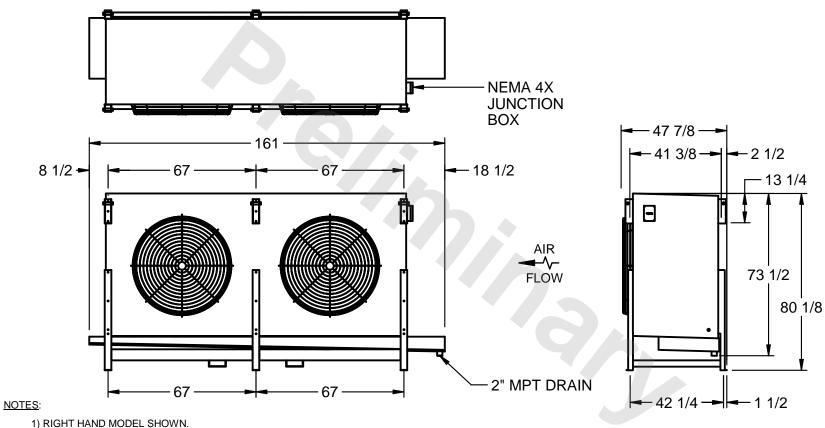

## EVAPCO, INC.

MODEL # SSTHB2-5684E0300L1KA CUSTOMER STL2-SE-20-FL N.T.S. 9/10/2025

- 2) ALL DIMENSIONS ARE FOR REFERENCE AND SHOULD NOT BE USED FOR PREFABRICATION OF PIPING OR SUPPORTS.
- 3) WATER DEFROST ADDS 6 INCHES TO HEIGHT OF STANDARD UNIT AND CHANGES DRAIN SIZE.
- 4) HANGER HOLES ARE FOR 3/4 INCH THREADED ROD.