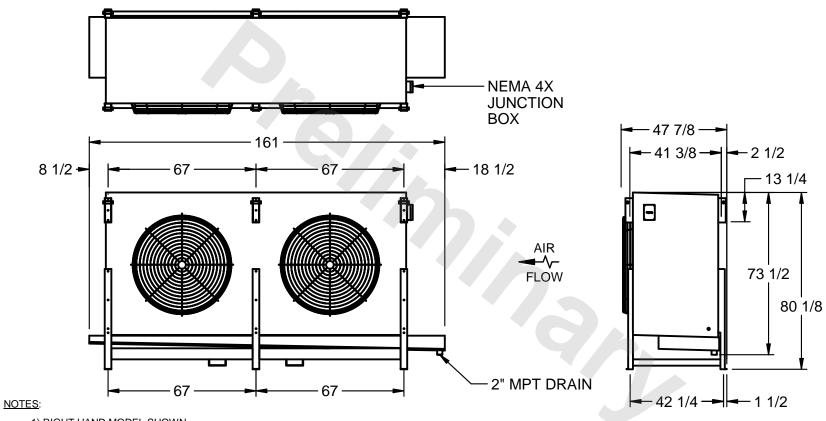

## EVAPCO, INC.

MODEL # SSTHB2-5684E0500K1LA CUSTOMER STL2-SE-20-FL N.T.S. 9/10/2025

- 1) RIGHT HAND MODEL SHOWN.
- 2) ALL DIMENSIONS ARE FOR REFERENCE AND SHOULD NOT BE USED FOR PREFABRICATION OF PIPING OR SUPPORTS.
- 3) WATER DEFROST ADDS 6 INCHES TO HEIGHT OF STANDARD UNIT AND CHANGES DRAIN SIZE.
- 4) HANGER HOLES ARE FOR 3/4 INCH THREADED ROD.