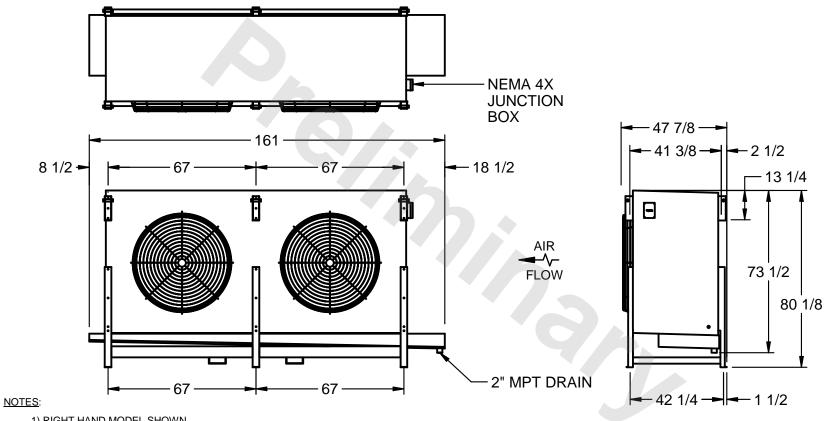

## EVAPCO, INC.

MODEL # SSTHB2-5684E0750K1MA CUSTOMER STL2-SE-20-FL N.T.S. 9/11/2025

- 1) RIGHT HAND MODEL SHOWN.
- 2) ALL DIMENSIONS ARE FOR REFERENCE AND SHOULD NOT BE USED FOR PREFABRICATION OF PIPING OR SUPPORTS.
- 3) WATER DEFROST ADDS 6 INCHES TO HEIGHT OF STANDARD UNIT AND CHANGES DRAIN SIZE.
- 4) HANGER HOLES ARE FOR 3/4 INCH THREADED ROD.