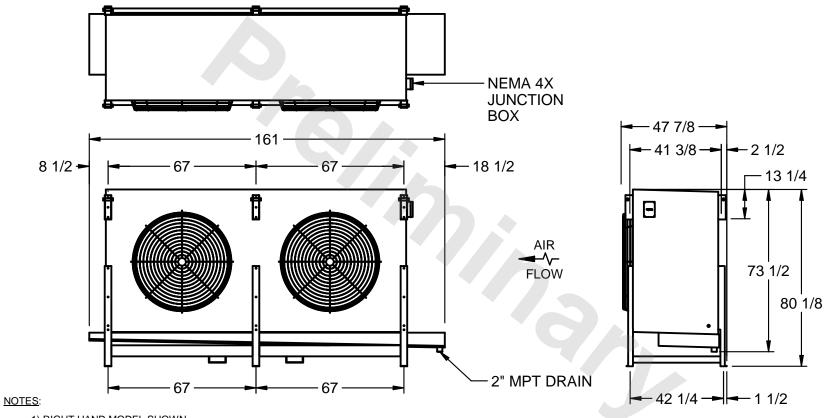

## EVAPCO, INC.

MODEL # SSTHB2-5684E0750L2KA CUSTOMER STL2-SE-20-FL N.T.S. 9/11/2025

- 1) RIGHT HAND MODEL SHOWN.
- 2) ALL DIMENSIONS ARE FOR REFERENCE AND SHOULD NOT BE USED FOR PREFABRICATION OF PIPING OR SUPPORTS.
- 3) WATER DEFROST ADDS 6 INCHES TO HEIGHT OF STANDARD UNIT AND CHANGES DRAIN SIZE.
- 4) HANGER HOLES ARE FOR 3/4 INCH THREADED ROD.