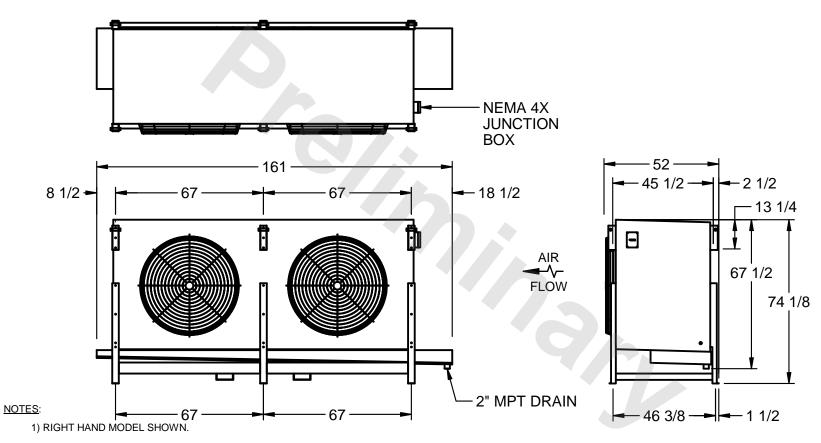

## EVAPCO, INC.

MODEL # SSTHB2-50123F0200K2KA CUSTOMER DWG. #STL2-SE-18-10R-FL N.T.S. 8/29/2025

- 2) ALL DIMENSIONS ARE FOR REFERENCE AND SHOULD NOT BE USED FOR PREFABRICATION OF PIPING OR SUPPORTS.
- 3) WATER DEFROST ADDS 6 INCHES TO HEIGHT OF STANDARD UNIT AND CHANGES DRAIN SIZE.
- 4) HANGER HOLES ARE FOR 3/4 INCH THREADED ROD.

|  | PROJECT | ROOM | SHIPPING<br>WEIGHT 2950 lbs | OPERATING WEIGHT 3550 lbs |
|--|---------|------|-----------------------------|---------------------------|