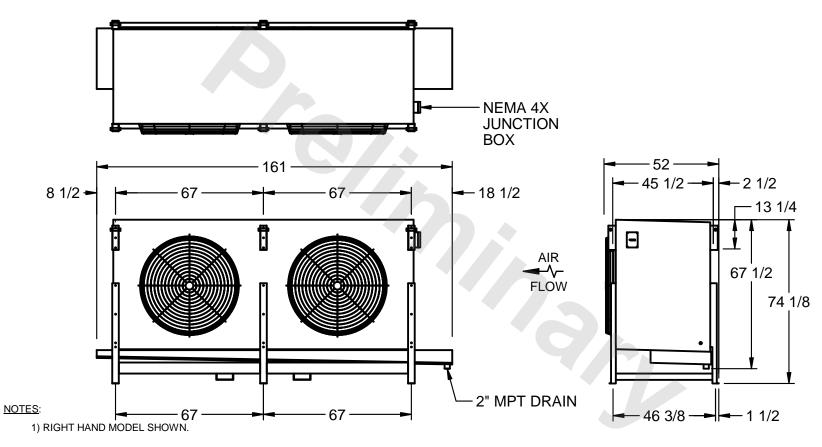

## EVAPCO, INC.

MODEL # SSTHB2-50123F0300K3LA CUSTOMER DWG. #STL2-SE-18-10R-FL N.T.S. 8/29/2025

- 2) ALL DIMENSIONS ARE FOR REFERENCE AND SHOULD NOT BE USED FOR PREFABRICATION OF PIPING OR SUPPORTS.
- 3) WATER DEFROST ADDS 6 INCHES TO HEIGHT OF STANDARD UNIT AND CHANGES DRAIN SIZE.
- 4) HANGER HOLES ARE FOR 3/4 INCH THREADED ROD.