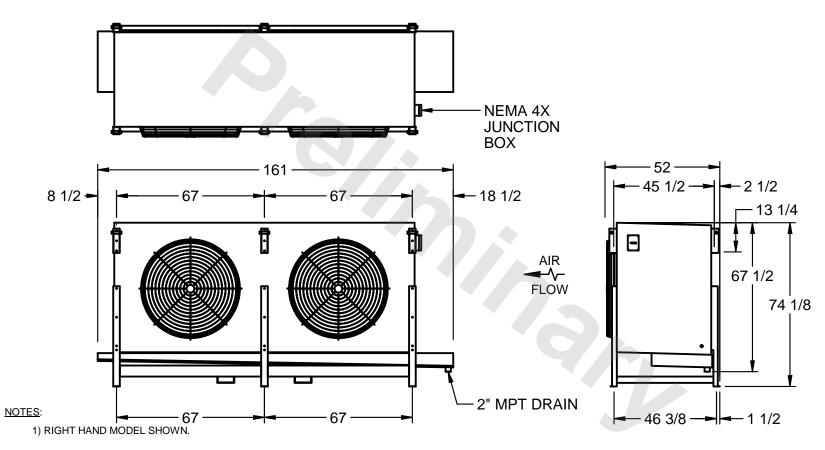

## EVAPCO, INC.

MODEL # SSTHB2-50124F0750K1LA CUSTOMER DWG. #STL2-SE-18-10R-FL N.T.S. 8/29/2025

- 2) ALL DIMENSIONS ARE FOR REFERENCE AND SHOULD NOT BE USED FOR PREFABRICATION OF PIPING OR SUPPORTS.
- 3) WATER DEFROST ADDS 6 INCHES TO HEIGHT OF STANDARD UNIT AND CHANGES DRAIN SIZE.
- 4) HANGER HOLES ARE FOR 3/4 INCH THREADED ROD.

| PROJECT SHIPPING WEIGHT 3600 lbs OPERATING WEIGHT 4320 lbs |
|------------------------------------------------------------|
|------------------------------------------------------------|