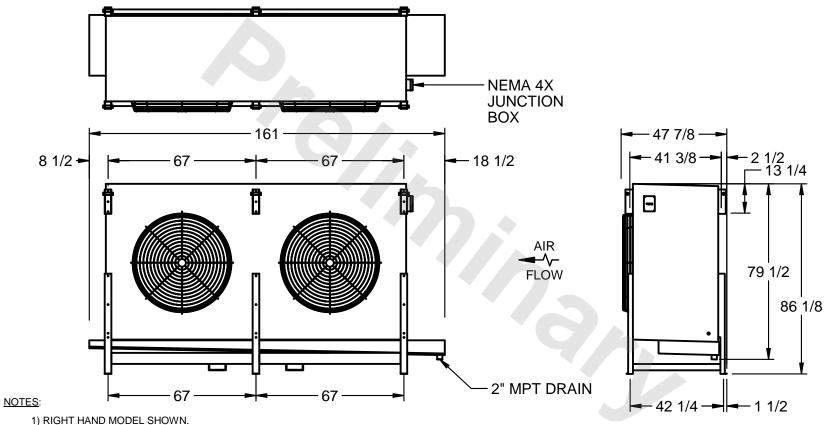

## EVAPCO, INC.

MODEL # SSTHB2-6063F0200K2KA CUSTOMER STL2-SE-22-FL N.T.S. 9/12/2025

- 2) ALL DIMENSIONS ARE FOR REFERENCE AND SHOULD NOT BE USED FOR PREFABRICATION OF PIPING OR SUPPORTS.
- 3) WATER DEFROST ADDS 6 INCHES TO HEIGHT OF STANDARD UNIT AND CHANGES DRAIN SIZE.
- 4) HANGER HOLES ARE FOR 3/4 INCH THREADED ROD.