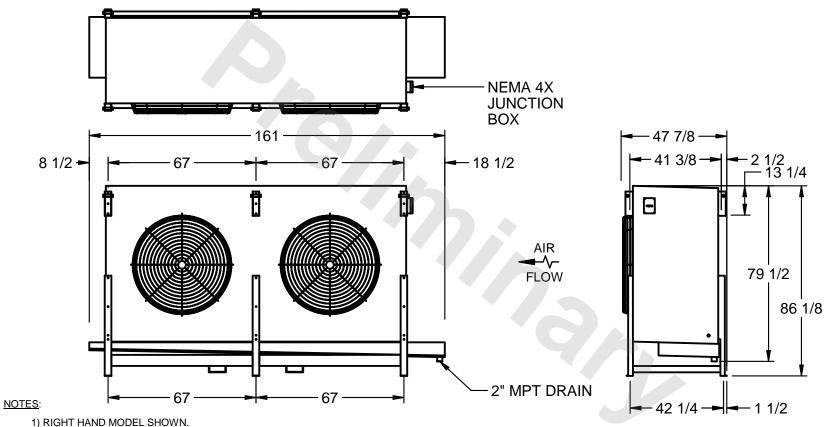

## EVAPCO, INC.

MODEL # SSTHB2-6063F0300K1KA CUSTOMER STL2-SE-22-FL N.T.S. 9/12/2025

- 2) ALL DIMENSIONS ARE FOR REFERENCE AND SHOULD NOT BE USED FOR PREFABRICATION OF PIPING OR SUPPORTS.
- 3) WATER DEFROST ADDS 6 INCHES TO HEIGHT OF STANDARD UNIT AND CHANGES DRAIN SIZE.
- 4) HANGER HOLES ARE FOR 3/4 INCH THREADED ROD.