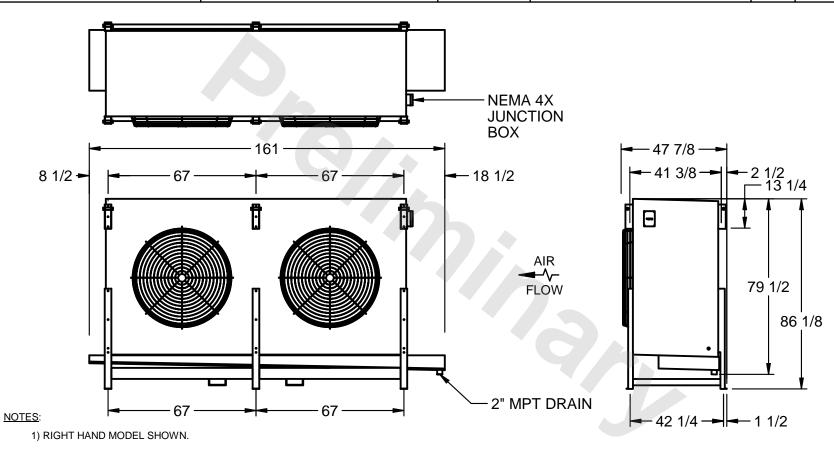

## EVAPCO, INC.

MODEL # SSTHB2-6083F0750K1MA CUSTOMER STL2-SE-22-FL N.T.S. 9/12/2025

- 2) ALL DIMENSIONS ARE FOR REFERENCE AND SHOULD NOT BE USED FOR PREFABRICATION OF PIPING OR SUPPORTS.
- 3) WATER DEFROST ADDS 6 INCHES TO HEIGHT OF STANDARD UNIT AND CHANGES DRAIN SIZE.
- 4) HANGER HOLES ARE FOR 3/4 INCH THREADED ROD.