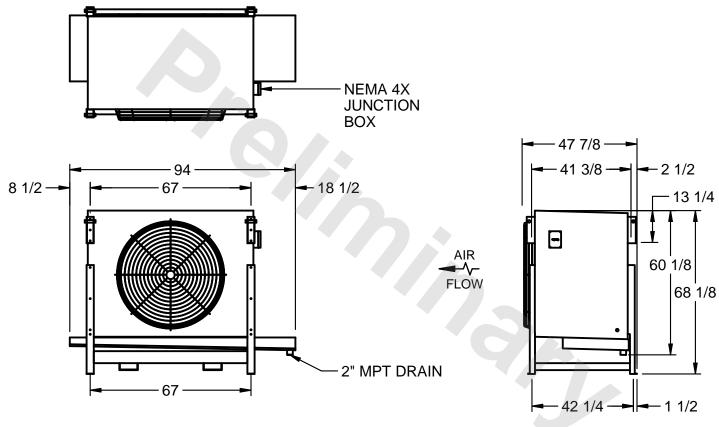

## EVAPCO, INC.

MODEL # SSTHB1-2263F0200K2KA CUSTOMER SCALE N.T.S. STL1-SE-16-FL 8/3/2025

## NOTES:

- 1) RIGHT HAND MODEL SHOWN.
- 2) ALL DIMENSIONS ARE FOR REFERENCE AND SHOULD NOT BE USED FOR PREFABRICATION OF PIPING OR SUPPORTS.
- 3) WATER DEFROST ADDS 6 INCHES TO HEIGHT OF STANDARD UNIT AND CHANGES DRAIN SIZE.
- 4) HANGER HOLES ARE FOR 3/4 INCH THREADED ROD.