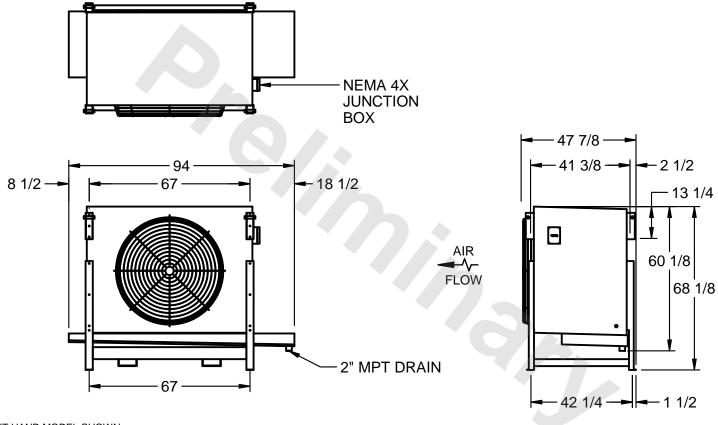

## EVAPCO, INC.

MODEL# SSTHB1-2263F0500K1LA CUSTOMER SCALE N.T.S. STL1-SE-16-FL 8/3/2025

- NOTES:
  - 1) RIGHT HAND MODEL SHOWN.
  - 2) ALL DIMENSIONS ARE FOR REFERENCE AND SHOULD NOT BE USED FOR PREFABRICATION OF PIPING OR SUPPORTS.
  - 3) WATER DEFROST ADDS 6 INCHES TO HEIGHT OF STANDARD UNIT AND CHANGES DRAIN SIZE.
  - 4) HANGER HOLES ARE FOR 3/4 INCH THREADED ROD.

| PROJECT | ROOM | SHIPPING<br>WEIGHT 1290 lbs | OPERATING WEIGHT 1420 lbs |
|---------|------|-----------------------------|---------------------------|
|         | 1    | WEIGHT 1200 ISO             | WEIGHT 1.120 ISO          |