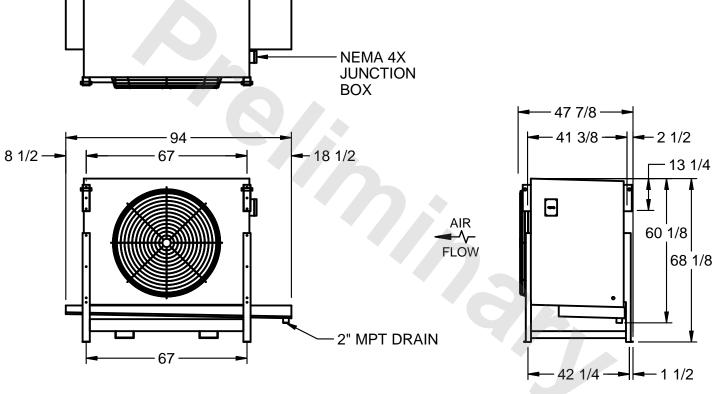

## EVAPCO, INC.

MODEL # SSTHB1-2263F0750K1LA CUSTOMER SCALE N.T.S. STL1-SE-16-FL 8/3/2025

## NOTES:

- 1) RIGHT HAND MODEL SHOWN.
- 2) ALL DIMENSIONS ARE FOR REFERENCE AND SHOULD NOT BE USED FOR PREFABRICATION OF PIPING OR SUPPORTS.
- 3) WATER DEFROST ADDS 6 INCHES TO HEIGHT OF STANDARD UNIT AND CHANGES DRAIN SIZE.
- 4) HANGER HOLES ARE FOR 3/4 INCH THREADED ROD.

| PROJECT | ROOM | 1 1/90 lbc      | OPERATING WEIGHT 1610 lbs |
|---------|------|-----------------|---------------------------|
|         |      | WEIGHT 1400 IDS | WEIGHT TO TO IDS          |