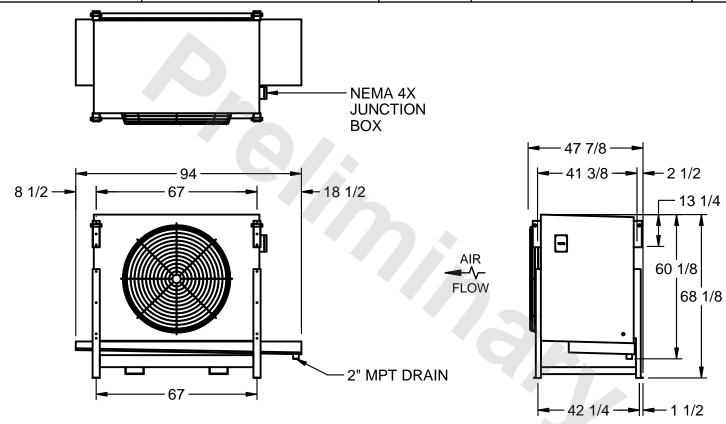

## EVAPCO, INC.

MODEL # SSTHB1-2264F0200K1LA CUSTOMER SCALE N.T.S. STL1-SE-16-FL 8/3/2025

## NOTES:

- 1) RIGHT HAND MODEL SHOWN.
- 2) ALL DIMENSIONS ARE FOR REFERENCE AND SHOULD NOT BE USED FOR PREFABRICATION OF PIPING OR SUPPORTS.
- 3) WATER DEFROST ADDS 6 INCHES TO HEIGHT OF STANDARD UNIT AND CHANGES DRAIN SIZE.
- 4) HANGER HOLES ARE FOR 3/4 INCH THREADED ROD.

| PROJECT | ROOM | SHIPPING<br>WEIGHT 1290 lbs | OPERATING WEIGHT 1450 lbs |
|---------|------|-----------------------------|---------------------------|
|         | 1    | WEIGHT 1-00 INC             | WEIGHT                    |