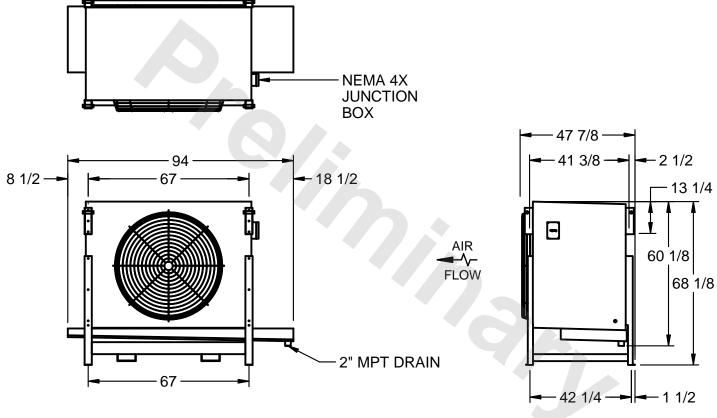

## EVAPCO, INC.

MODEL # SSTHB1-2264F0200K2KA CUSTOMER SCALE N.T.S. STL1-SE-16-FL 8/3/2025

## NOTES:

- 1) RIGHT HAND MODEL SHOWN.
- 2) ALL DIMENSIONS ARE FOR REFERENCE AND SHOULD NOT BE USED FOR PREFABRICATION OF PIPING OR SUPPORTS.
- 3) WATER DEFROST ADDS 6 INCHES TO HEIGHT OF STANDARD UNIT AND CHANGES DRAIN SIZE.
- 4) HANGER HOLES ARE FOR 3/4 INCH THREADED ROD.

| PROJECT | ROOM | SHIPPING WEIGHT 1300 lbs | OPERATING WEIGHT 1460 lbs |
|---------|------|--------------------------|---------------------------|
|         | l    | WEIGHT                   | WEIGHT                    |