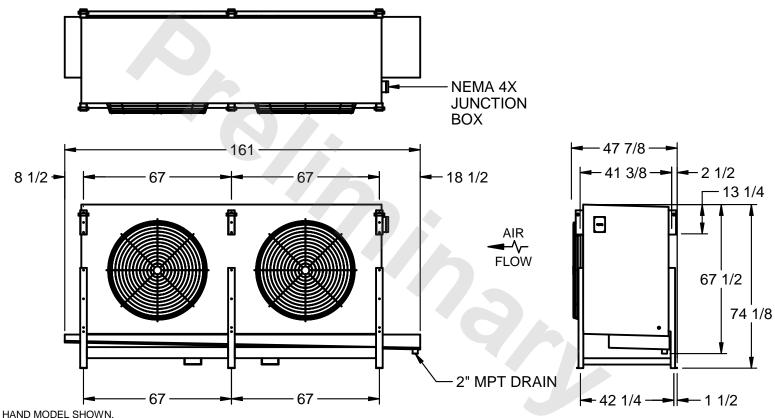

## EVAPCO, INC.

MODEL # SSTHB2-5063F0200K2KA CUSTOMER STL2-SE-18-FL N.T.S. 8/29/2025

1) RIGHT HAND MODEL SHOWN.

NOTES:

- 2) ALL DIMENSIONS ARE FOR REFERENCE AND SHOULD NOT BE USED FOR PREFABRICATION OF PIPING OR SUPPORTS.
- 3) WATER DEFROST ADDS 6 INCHES TO HEIGHT OF STANDARD UNIT AND CHANGES DRAIN SIZE.
- 4) HANGER HOLES ARE FOR 3/4 INCH THREADED ROD.

| PROJECT SHIPPING WEIGHT 2300 lbs OPERATING WEIGHT 2600 lbs |
|------------------------------------------------------------|
|------------------------------------------------------------|