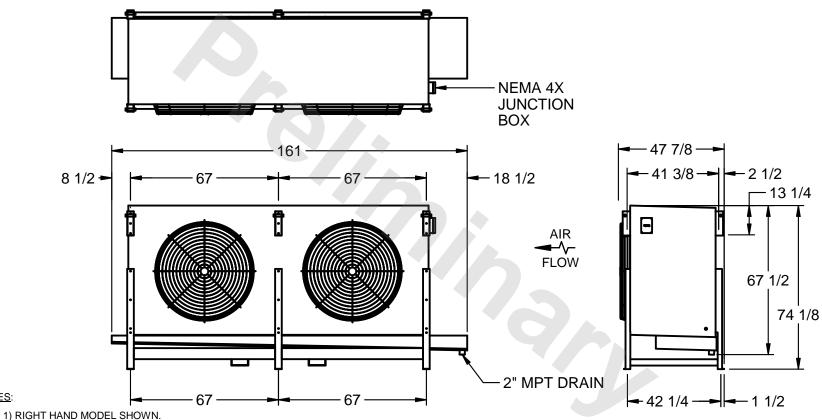

## EVAPCO, INC.

MODEL# SSTHB2-5063F0300L1KA CUSTOMER STL2-SE-18-FL N.T.S. 8/29/2025

NOTES:

- 2) ALL DIMENSIONS ARE FOR REFERENCE AND SHOULD NOT BE USED FOR PREFABRICATION OF PIPING OR SUPPORTS.
- 3) WATER DEFROST ADDS 6 INCHES TO HEIGHT OF STANDARD UNIT AND CHANGES DRAIN SIZE.
- 4) HANGER HOLES ARE FOR 3/4 INCH THREADED ROD.

| PROJECT SHIPPING WEIGHT 2580 lbs OPERATING WEIGHT 2880 lbs |
|------------------------------------------------------------|
|------------------------------------------------------------|