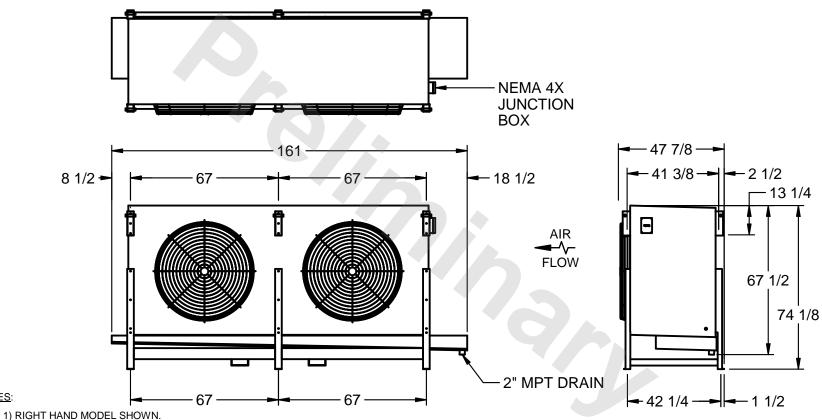

## EVAPCO, INC.

MODEL# SSTHB2-5063F0750K1LA CUSTOMER STL2-SE-18-FL N.T.S. 8/29/2025

NOTES:

- 2) ALL DIMENSIONS ARE FOR REFERENCE AND SHOULD NOT BE USED FOR PREFABRICATION OF PIPING OR SUPPORTS.
- 3) WATER DEFROST ADDS 6 INCHES TO HEIGHT OF STANDARD UNIT AND CHANGES DRAIN SIZE.
- 4) HANGER HOLES ARE FOR 3/4 INCH THREADED ROD.