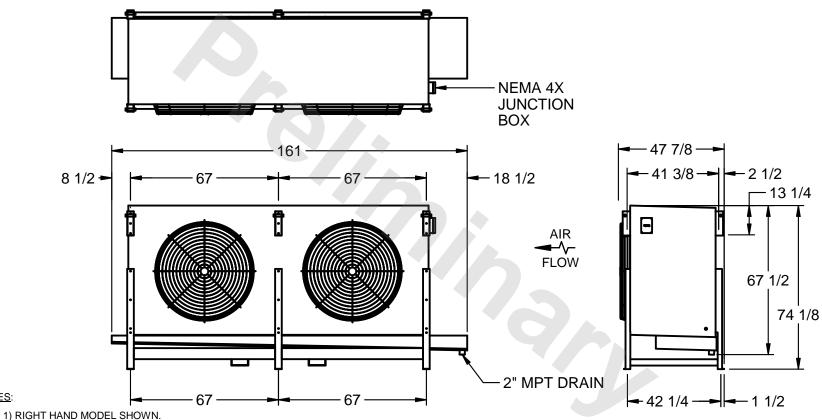

## EVAPCO, INC.

MODEL # SSTHB2-5063F0750K1MA CUSTOMER STL2-SE-18-FL N.T.S. 8/29/2025

NOTES:

- 2) ALL DIMENSIONS ARE FOR REFERENCE AND SHOULD NOT BE USED FOR PREFABRICATION OF PIPING OR SUPPORTS.
- 3) WATER DEFROST ADDS 6 INCHES TO HEIGHT OF STANDARD UNIT AND CHANGES DRAIN SIZE.
- 4) HANGER HOLES ARE FOR 3/4 INCH THREADED ROD.