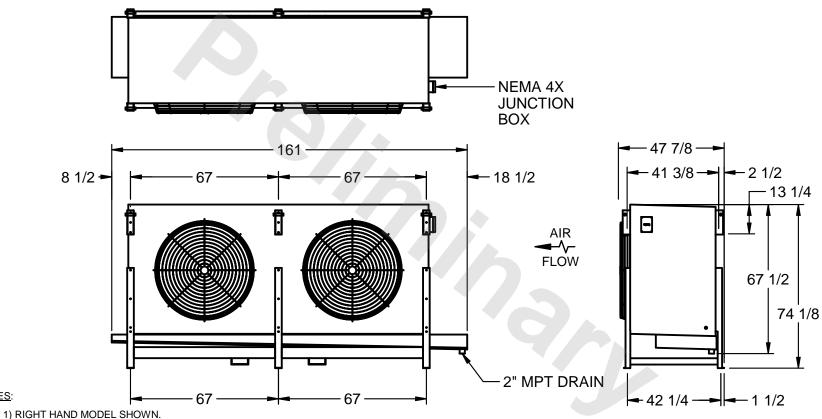

## EVAPCO, INC.

MODEL # SSTHB2-5064F0150K1KA CUSTOMER STL2-SE-18-FL N.T.S. 8/30/2025

NOTES:

- 2) ALL DIMENSIONS ARE FOR REFERENCE AND SHOULD NOT BE USED FOR PREFABRICATION OF PIPING OR SUPPORTS.
- 3) WATER DEFROST ADDS 6 INCHES TO HEIGHT OF STANDARD UNIT AND CHANGES DRAIN SIZE.
- 4) HANGER HOLES ARE FOR 3/4 INCH THREADED ROD.

|  | PROJECT | ROOM | SHIPPING<br>WEIGHT 2380 lbs | OPERATING WEIGHT 2740 lbs |
|--|---------|------|-----------------------------|---------------------------|