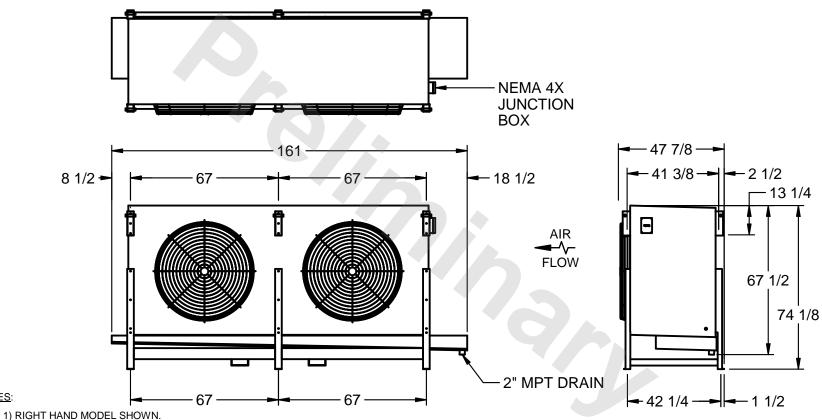

## EVAPCO, INC.

MODEL # SSTHB2-5064F0750K1MA CUSTOMER STL2-SE-18-FL N.T.S. 8/30/2025

NOTES:

- 2) ALL DIMENSIONS ARE FOR REFERENCE AND SHOULD NOT BE USED FOR PREFABRICATION OF PIPING OR SUPPORTS.
- 3) WATER DEFROST ADDS 6 INCHES TO HEIGHT OF STANDARD UNIT AND CHANGES DRAIN SIZE.
- 4) HANGER HOLES ARE FOR 3/4 INCH THREADED ROD.

| PROJECT SHIPPING WEIGHT 2400 lbs OPERATING WEIGHT 2760 lbs |
|------------------------------------------------------------|
|------------------------------------------------------------|