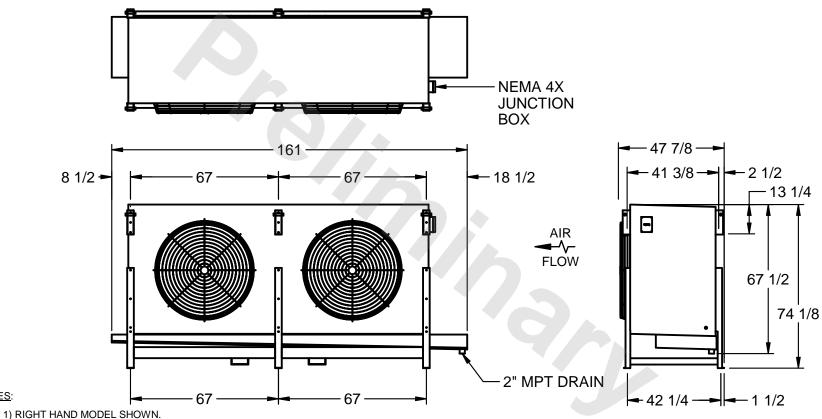

## EVAPCO, INC.

MODEL# SSTHB2-5064F0750L2KA CUSTOMER STL2-SE-18-FL N.T.S. 8/30/2025

NOTES:

- 2) ALL DIMENSIONS ARE FOR REFERENCE AND SHOULD NOT BE USED FOR PREFABRICATION OF PIPING OR SUPPORTS.
- 3) WATER DEFROST ADDS 6 INCHES TO HEIGHT OF STANDARD UNIT AND CHANGES DRAIN SIZE.
- 4) HANGER HOLES ARE FOR 3/4 INCH THREADED ROD.

| PROJECT SHIPPING WEIGHT 3000 lbs OPERATING WEIGHT 3360 lbs |
|------------------------------------------------------------|
|------------------------------------------------------------|