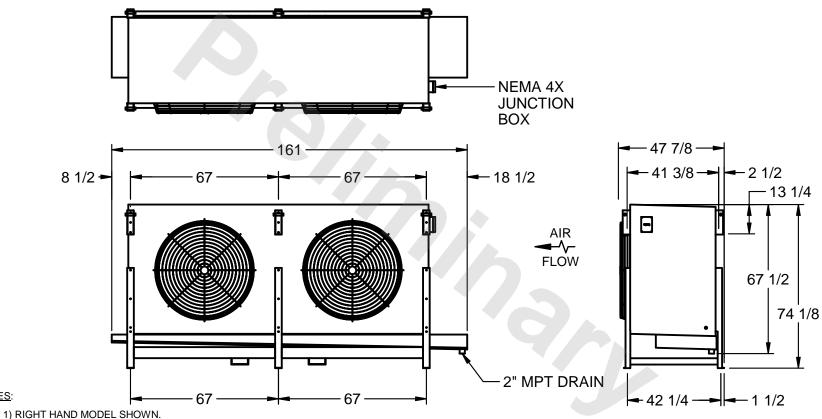

## EVAPCO, INC.

MODEL # SSTHB2-5084F0750K1MA CUSTOMER STL2-SE-18-FL N.T.S. 9/4/2025

NOTES:

- 2) ALL DIMENSIONS ARE FOR REFERENCE AND SHOULD NOT BE USED FOR PREFABRICATION OF PIPING OR SUPPORTS.
- 3) WATER DEFROST ADDS 6 INCHES TO HEIGHT OF STANDARD UNIT AND CHANGES DRAIN SIZE.
- 4) HANGER HOLES ARE FOR 3/4 INCH THREADED ROD.

|  | PROJECT | ROOM | SHIPPING<br>WEIGHT 2640 lbs | OPERATING WEIGHT 3120 lbs |
|--|---------|------|-----------------------------|---------------------------|