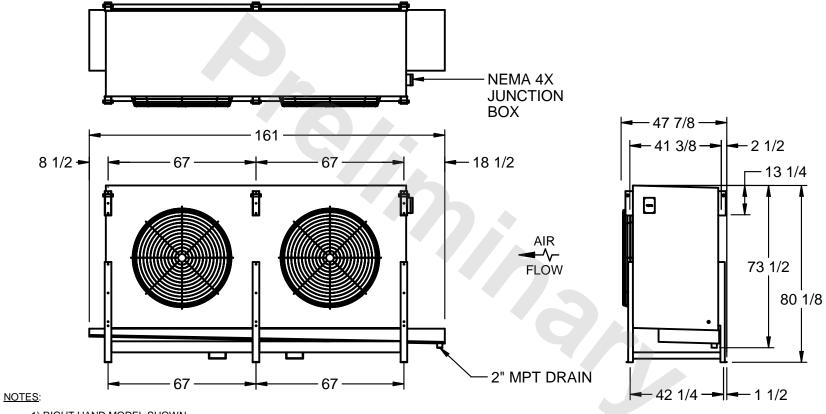

## EVAPCO, INC.

MODEL# SSTHB2-5663F0300L1KA CUSTOMER STL2-SE-20-FL N.T.S. 9/10/2025

- 1) RIGHT HAND MODEL SHOWN.
- 2) ALL DIMENSIONS ARE FOR REFERENCE AND SHOULD NOT BE USED FOR PREFABRICATION OF PIPING OR SUPPORTS.
- 3) WATER DEFROST ADDS 6 INCHES TO HEIGHT OF STANDARD UNIT AND CHANGES DRAIN SIZE.
- 4) HANGER HOLES ARE FOR 3/4 INCH THREADED ROD.