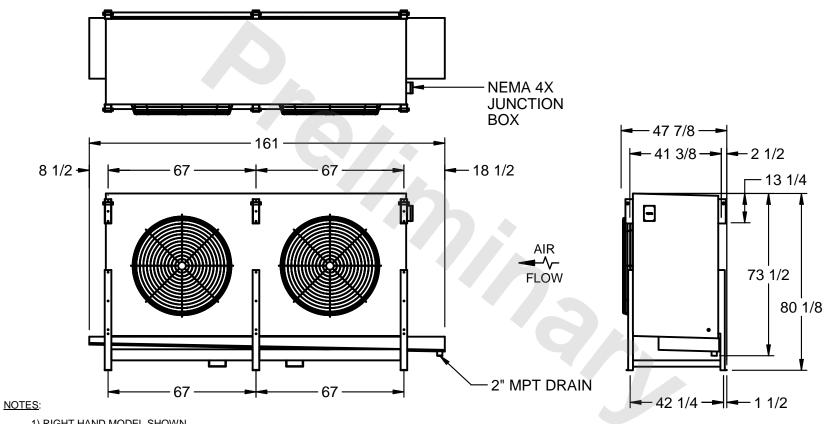

## EVAPCO, INC.

MODEL# SSTHB2-5664F0750L2KA CUSTOMER STL2-SE-20-FL N.T.S. 9/10/2025

- 1) RIGHT HAND MODEL SHOWN.
- 2) ALL DIMENSIONS ARE FOR REFERENCE AND SHOULD NOT BE USED FOR PREFABRICATION OF PIPING OR SUPPORTS.
- 3) WATER DEFROST ADDS 6 INCHES TO HEIGHT OF STANDARD UNIT AND CHANGES DRAIN SIZE.
- 4) HANGER HOLES ARE FOR 3/4 INCH THREADED ROD.