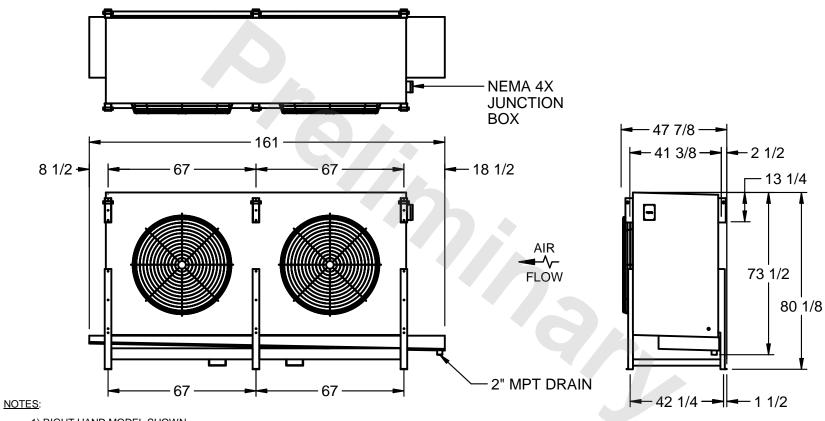

## EVAPCO, INC.

MODEL# SSTHB2-5683F0300K3LA CUSTOMER STL2-SE-20-FL N.T.S. 9/10/2025

- 1) RIGHT HAND MODEL SHOWN.
- 2) ALL DIMENSIONS ARE FOR REFERENCE AND SHOULD NOT BE USED FOR PREFABRICATION OF PIPING OR SUPPORTS.
- 3) WATER DEFROST ADDS 6 INCHES TO HEIGHT OF STANDARD UNIT AND CHANGES DRAIN SIZE.
- 4) HANGER HOLES ARE FOR 3/4 INCH THREADED ROD.