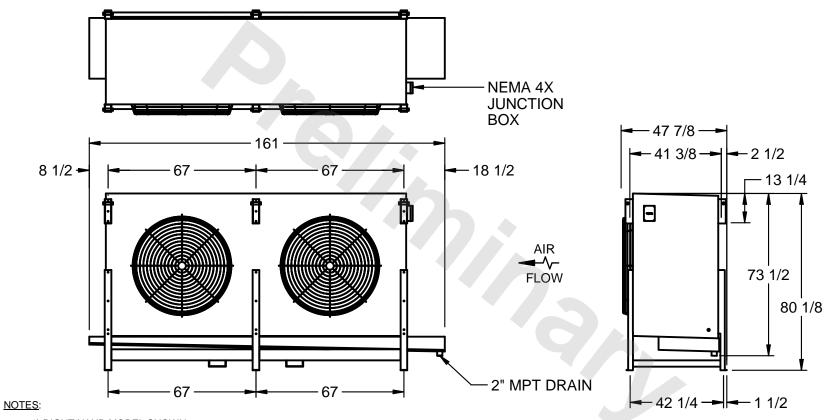

## EVAPCO, INC.

MODEL # SSTHB2-5683F0750K1MA CUSTOMER STL2-SE-20-FL N.T.S. 9/10/2025

- 1) RIGHT HAND MODEL SHOWN.
- 2) ALL DIMENSIONS ARE FOR REFERENCE AND SHOULD NOT BE USED FOR PREFABRICATION OF PIPING OR SUPPORTS.
- 3) WATER DEFROST ADDS 6 INCHES TO HEIGHT OF STANDARD UNIT AND CHANGES DRAIN SIZE.
- 4) HANGER HOLES ARE FOR 3/4 INCH THREADED ROD.