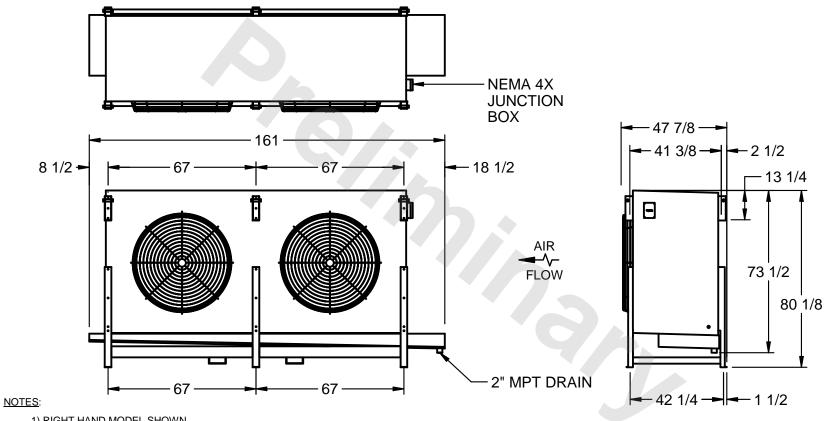

## EVAPCO, INC.

MODEL# SSTHB2-5683F0750L2KA CUSTOMER STL2-SE-20-FL N.T.S. 9/10/2025

- 1) RIGHT HAND MODEL SHOWN.
- 2) ALL DIMENSIONS ARE FOR REFERENCE AND SHOULD NOT BE USED FOR PREFABRICATION OF PIPING OR SUPPORTS.
- 3) WATER DEFROST ADDS 6 INCHES TO HEIGHT OF STANDARD UNIT AND CHANGES DRAIN SIZE.
- 4) HANGER HOLES ARE FOR 3/4 INCH THREADED ROD.